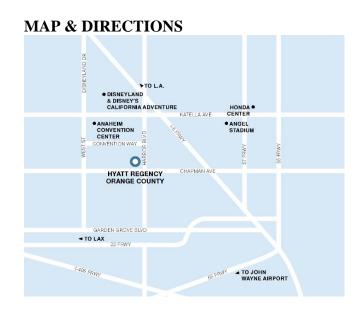

## **DRIVING DIRECTIONS**

## **CHAPMAN AVE. ENTRANCE:**

## From the 5 FWY (Southbound):

- 5 South exit Harbor Blvd. Turn right on Harbor and continue 2.5 miles to Chapman Ave. The hotel is on the corner on the right-hand side.

From the 405 FWY (Southbound): Take the 405 South to the 22 East (Garden Grove Fwy). Take the 22 East and exit on Harbor Blvd (North). Turn right on Harbor Blvd and proceed for 1.5 miles to Chapman Ave. The hotel is on the corner on the left.

From the 91 FWY (Westbound): Take the 91 West to the 57 South and exit Chapman Ave. Turn right on Chapman and proceed 2 ½ miles to Harbor Blvd. We are on the corner on the right.